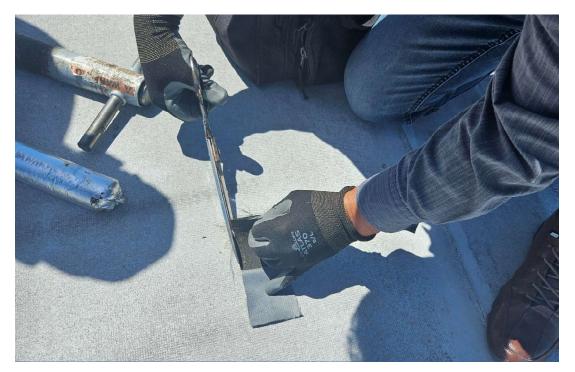

## APPENDIX B FBO BUILDING – ROOF CORING PHOTOGRAPHS AND ASBESTOS TEST RESULTS

## FBO BUILDING AND HISTORIC HANGAR REHABILITATION AIP PROJECT NO. 3-41-0001-021-2024







ALB008, FBO Building and Historic Hangar Rehabilitation



Analysis Report

Prepared for

City of Albany

Report Date: 06/07/2024

Project Name: Client

Project #: N/A

ETTNW ID #: 124-1105



Lab ID # 291016

2345 McGilchrist Street SE Suite #5 Salem, OR 97302 317 Goodpasture Island Road Suite #F Eugene, OR 97401

|                                               | 0 0                              |                 |                |                      |  |
|-----------------------------------------------|----------------------------------|-----------------|----------------|----------------------|--|
| 2345 McGilchrist S                            | treet SE Suite#5 Salem, OR 97302 | Date:           | 06.07.2024     |                      |  |
| 971.303.8378