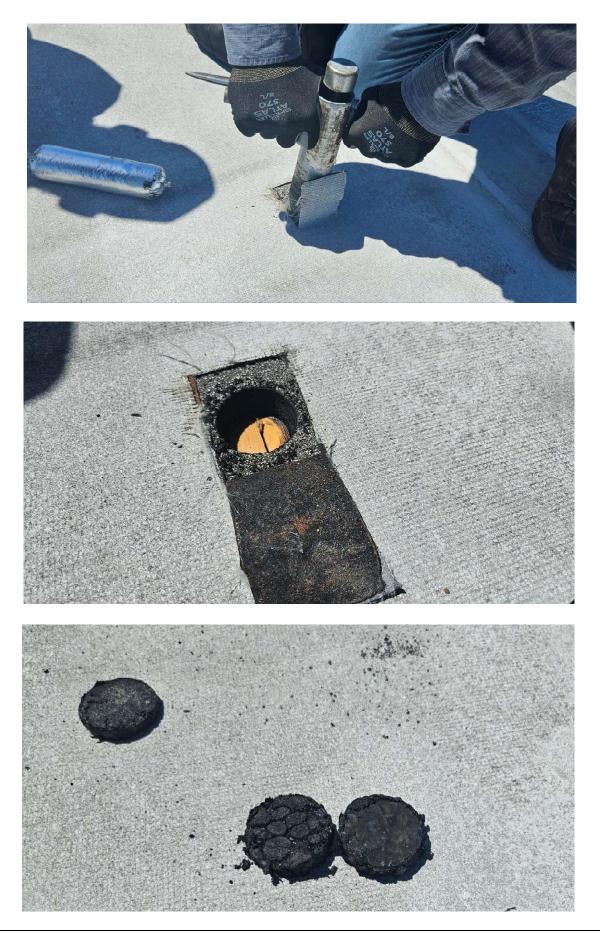

## APPENDIX B FBO BUILDING – ROOF CORING PHOTOGRAPHS AND ASBESTOS TEST RESULTS

Project Name: Client

Project #: N/A

ETTNW ID #: 124-1105

Lab ID # 291016

2345 McGilchrist Street SE Suite #5 Salem, OR 97302 317 Goodpasture Island Road Suite #F Eugene, OR 97401

|                                               | 0 0                              |                 |                |                      |  |
|-----------------------------------------------|----------------------------------|-----------------|----------------|----------------------|--|
| 2345 McGilchrist S                            | treet SE Suite#5 Salem, OR 97302 | Date:           | 06.07.2024     |                      |  |
| 971.303.8378                                  | nick@ettnw.com                   |                 | Date received: | 06.07.2024           |  |
| PO#                                           |                                  | Sampling agent: | CLIENT         |                      |  |
| Client:                                       | CITY OF ALBANY                   | Project Name:   | CLIENT         |                      |  |
| Address:                                      | 310 NE WAVERLY DR                | Address:        | 525 AVIATION   | WAY                  |  |
| City, State:                                  | ALBANY, OR 97321                 | City, State:    | ALBANY, OR 9   | 7322                 |  |
| Samples received: 3 Samples/Layers processed: |                                  |                 |                |                      |  |
| Turnaround:                                   | ASAP                             |                 | ASAP           |                      |  |
| Sample No#                                    | Description/Location             | Non-Fibrous %   | Fibrous %      | Analysis             |  |
| 124-1105.01A                                  | BLACK & WHITE AGGREGATE          | 40%             | 60%            | NO ASBESTOS FIBER    |  |
|                                               | COMPOSITE BUILT UP ROOFING       | i               | CELLULOSE      | DETECTED             |  |
|                                               | FBO BUILDING                     |                 | GLASS FIBER    |                      |  |
| 124-1105.02A                                  | BLACK COMPOSITE BUILT UP         | 50%             | 45%            | ASBESTOS FIBER       |  |
|                                               | ROOFING                          |                 | CELLULOSE      | DETECTED             |  |
|                                               | FBO BUILDING                     |                 |                | <b>CHRYSOTILE 5%</b> |  |
| 124-1105.03A                                  | BLACK COMPOSITE BUILT UP         | 60%             | 37%            | ASBESTOS FIBER       |  |
|                                               | ROOFING W/ BROWN PAPER BA        | ARRIER          | CELLULOSE      | DETECTED             |  |
|                                               | FBO BUILDING                     |                 |                | <b>CHRYSOTILE 3%</b> |  |