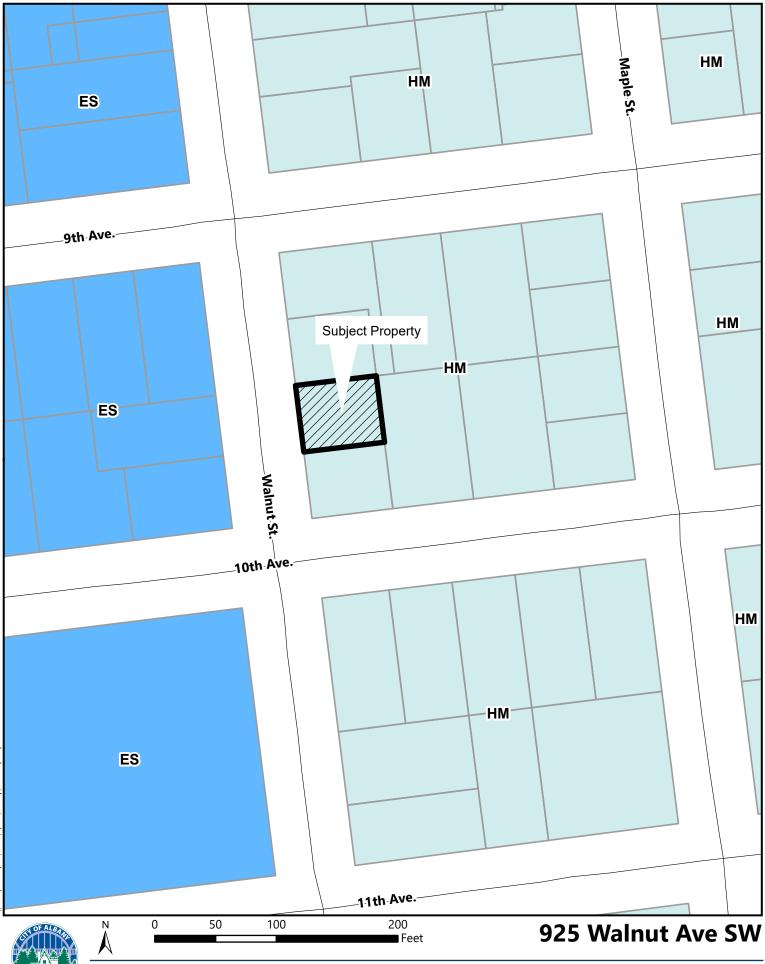

## **Application Information**

| Review Body:              | Landmarks Commission (Type III review)                                                                               |
|---------------------------|----------------------------------------------------------------------------------------------------------------------|
| Staff Report Prepared By: | Alyssa Schrems, Planner II                                                                                           |
| Property Owner/Applicant: | Lee Anne Stevens; 731 Elm Street SW, Albany, OR 97321                                                                |
| Address/Location:         | 925 Walnut Avenue SW, Albany, OR 97321                                                                               |
| Map/Tax Lot:              | Linn County Tax Assessor's Map No. 11S-04W-12AD-11600                                                                |
| Zoning:                   | Hackleman Monteith (HM) District (Monteith National Register Historic District)                                      |
| Total Land Area:          | 3,485 square feet                                                                                                    |
| Existing Land Use:        | Single Unit Residential                                                                                              |
| Neighborhood:             | Central Albany                                                                                                       |
| Surrounding Zoning:       | North:HM- Hackleman MonteithEast:HM- Hackleman MonteithSouthHM- Hackleman MonteithWestHM- Hackleman Monteith         |
| Surrounding Uses:         | North:Residential, Single UnitEast:Residential, Single UnitSouthResidential, Single UnitWestResidential, Single Unit |
| Prior History:            | N/A                                                                                                                  |

## Location Map

| Note: For properties 35 ye | ears old and newer, star | ed (*) sections | are the only | required fields. |
|----------------------------|--------------------------|-----------------|--------------|------------------|
|----------------------------|--------------------------|-----------------|--------------|------------------|