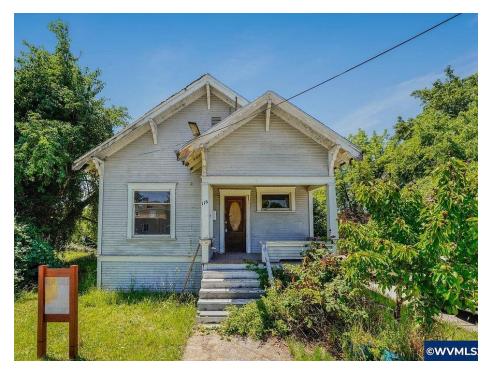

#### **Findings of Fact**

1.1 <u>Unifying Development Patterns (ADC 7.270(1)(a))</u>: The applicant proposes to change the design of the front porch and steps on the dwelling, using the house at 116 Cleveland Street as a reference (Attachment C.4). The dwelling on the subject property was constructed in 1910 with major renovations occurring over time, leading to a designation of Altered-Irretrievable Lack of Integrity. The style of the structure is Craftsman Bungalow, with decorative features consisting of a bargeboard, exposed rafter tails, decorative brackets, cornerboards, water table and cap, interior chimney, and boxed posts incorporated into the front entrance (Attachment B.2).

The applicant states "a defining characteristic of Craftsman houses is their use of tapered porch columns, typically made of wood. This proposal seeks to restore the original steps to their historic location, based on visible seams in the siding where the steps once connected. Additionally, new columns will be installed to match the existing tapered column, maintain the handcrafted aesthetic" (Attachment C.4). The applicant further states "although photographs of the original house are unavailable, a comparable property built by the same builder in the same year (116 Cleveland SE, Albany, OR) provides a reference point for the restoration design. Attached pictures showcase this comparable property". Based on the evidence submitted by the applicant, the proposed porch restoration maintains the development pattern of other local craftsman style buildings.